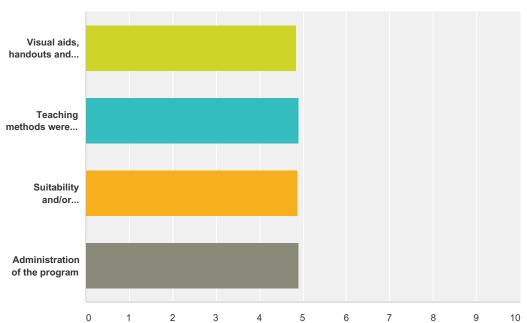

# Q4 Teaching Methods Answered: 56 Skipped: 0

|                                                                   | Excellent | Very Good | Good  | Fair  | Poor  | Total | Weighted Average |
|-------------------------------------------------------------------|-----------|-----------|-------|-------|-------|-------|------------------|
| Visual aids, handouts and oral presentations clarified content    | 85.71%    | 12.50%    | 1.79% | 0.00% | 0.00% |       |                  |
|                                                                   | 48        | 7         | 1     | 0     | 0     | 56    | 4.84             |
| Teaching methods were appropriate for subject matter              | 92.86%    | 5.36%     | 1.79% | 0.00% | 0.00% |       |                  |
|                                                                   | 52        | 3         | 1     | 0     | 0     | 56    | 4.91             |
| Suitability and/or usefulness of instructional materials to topic | 91.07%    | 5.36%     | 3.57% | 0.00% | 0.00% |       |                  |
|                                                                   | 51        | 3         | 2     | 0     | 0     | 56    | 4.88             |
| Administration of the program                                     | 92.59%    | 5.56%     | 1.85% | 0.00% | 0.00% |       |                  |
|                                                                   | 50        | 3         | 1     | 0     | 0     | 54    | 4.91             |