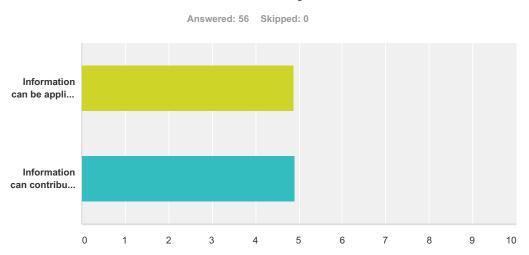

# **Q5 Relevancy**

|                                                                            | Excellent           | Very<br>Good      | Good              | Fair              | Poor              | Total | Weighted<br>Average |
|----------------------------------------------------------------------------|---------------------|-------------------|-------------------|-------------------|-------------------|-------|---------------------|
| Information can be applied to practice                                     | <b>91.07%</b><br>51 | <b>7.14%</b><br>4 | <b>1.79%</b><br>1 | <b>0.00%</b><br>0 | <b>0.00%</b><br>0 | 56    | 4.89                |
| Information can contribute to achieving personal and/or professional goals | <b>92.86%</b><br>52 | <b>5.36%</b><br>3 | <b>1.79%</b><br>1 | <b>0.00%</b><br>0 | <b>0.00%</b><br>0 | 56    | 4.91                |