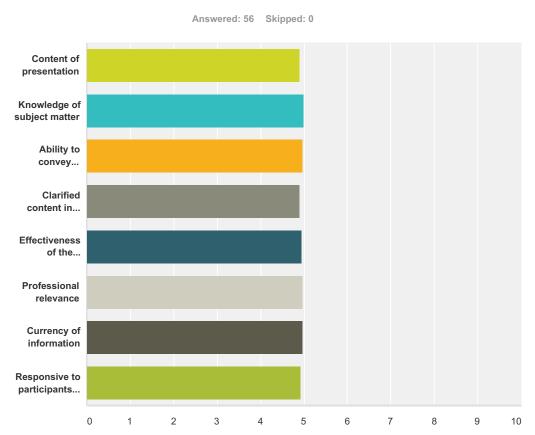

| <b>Q2</b> | Presenter |
|-----------|-----------|
|-----------|-----------|

|                                            | Excellent | Very Good | Good  | Fair  | Poor  | Total | Weighted Average |
|--------------------------------------------|-----------|-----------|-------|-------|-------|-------|------------------|
| Content of presentation                    | 91.07%    | 8.93%     | 0.00% | 0.00% | 0.00% |       |                  |
|                                            | 51        | 5         | 0     | 0     | 0     | 56    | 4.91             |
| Knowledge of subject matter                | 98.21%    | 1.79%     | 0.00% | 0.00% | 0.00% |       |                  |
|                                            | 55        | 1         | 0     | 0     | 0     | 56    | 4.98             |
| Ability to convey information effectively  | 96.43%    | 3.57%     | 0.00% | 0.00% | 0.00% |       |                  |
|                                            | 54        | 2         | 0     | 0     | 0     | 56    | 4.96             |
| Clarified content in response to questions | 92.86%    | 5.36%     | 1.79% | 0.00% | 0.00% |       |                  |
|                                            | 52        | 3         | 1     | 0     | 0     | 56    | 4.91             |
| Effectiveness of the presentation          | 94.64%    | 5.36%     | 0.00% | 0.00% | 0.00% |       |                  |
|                                            | 53        | 3         | 0     | 0     | 0     | 56    | 4.95             |
| Professional relevance                     | 96.43%    | 3.57%     | 0.00% | 0.00% | 0.00% |       |                  |
|                                            | 54        | 2         | 0     | 0     | 0     | 56    | 4.96             |
| Currency of information                    | 96.43%    | 3.57%     | 0.00% | 0.00% | 0.00% |       |                  |
|                                            | 54        | 2         | 0     | 0     | 0     | 56    | 4.96             |
| Responsive to participants' questions      | 94.64%    | 3.57%     | 1.79% | 0.00% | 0.00% |       |                  |
|                                            | 53        | 2         | 1     | 0     | 0     | 56    | 4.93             |