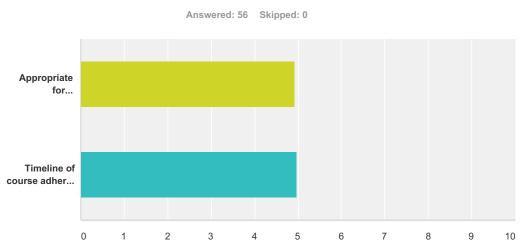

|                                                                               | Excellent           | Very<br>Good      | Good              | Fair              | Poor              | Total | Weighted<br>Average |
|-------------------------------------------------------------------------------|---------------------|-------------------|-------------------|-------------------|-------------------|-------|---------------------|
| Appropriate for participant's education level, experience and licensure level | <b>94.64%</b><br>53 | <b>3.57%</b><br>2 | <b>1.79%</b><br>1 | <b>0.00%</b><br>0 | <b>0.00%</b><br>0 | 56    | 4.93                |
| Timeline of course adhered to the advertised time and credits awarded         | <b>96.36%</b><br>53 | <b>3.64%</b><br>2 | <b>0.00%</b><br>0 | <b>0.00%</b><br>0 | <b>0.00%</b><br>0 | 55    | 4.96                |