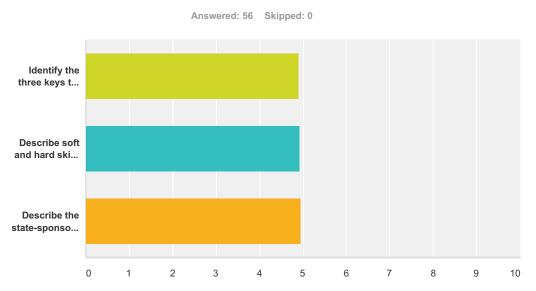

|                                                                         | Excellent | Very<br>Good | Good  | Fair  | Poor  | Total | Weighted<br>Average |
|-------------------------------------------------------------------------|-----------|--------------|-------|-------|-------|-------|---------------------|
| Identify the three keys to reducing recidivism.                         | 90.91%    | 9.09%        | 0.00% | 0.00% | 0.00% |       |                     |
|                                                                         | 50        | 5            | 0     | 0     | 0     | 55    | 4.91                |
| Describe soft and hard skills clients will need for transitioning into  | 92.86%    | 7.14%        | 0.00% | 0.00% | 0.00% |       |                     |
| employment.                                                             | 52        | 4            | 0     | 0     | 0     | 56    | 4.93                |
| Describe the state-sponsored system that has led a surge in opiate use. | 94.55%    | 5.45%        | 0.00% | 0.00% | 0.00% |       |                     |
|                                                                         | 52        | 3            | 0     | 0     | 0     | 55    | 4.95                |