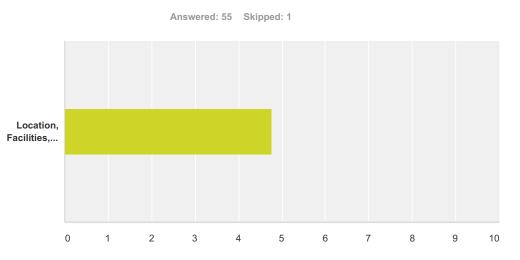

|                                  | Excellent | Very Good | Good  | Fair  | Poor  | Total | Weighted Average |
|----------------------------------|-----------|-----------|-------|-------|-------|-------|------------------|
| Location, Facilities, Technology | 81.82%    | 12.73%    | 3.64% | 1.82% | 0.00% |       |                  |
|                                  | 45        | 7         | 2     | 1     | 0     | 55    | 4.75             |